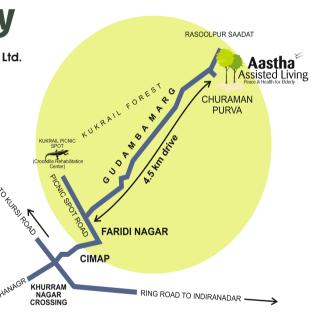

List all physicians/clinics and other health providers.

4.5 km on Gudamba Marg, Churaman Purva, Rasoolpur Saadat, Near Kukrail Picnic Spot, Lucknow-226028 U.P.

4.5 km on Gudamba Marg, Churaman Purva, Rasoolpur Saadat, Near Kukrail Picnic Spot, Lucknow-226028 U.P. **Department of Long Term Care and Senior Services.** 

www.longtermcare.net.in

Annexure"C"

4.5 km on Gudamba Marg, Churaman Purva, Rasoolpur Saadat, Near Kukrail Picnic Spot, Lucknow-226028 U.P.