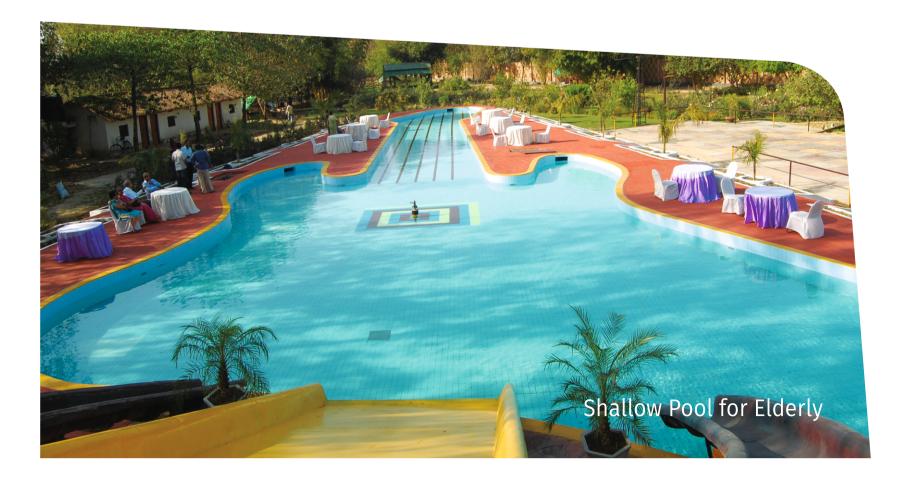

#### **BASED ON ADMISSION CLASS**

| Sr.<br>No. | Admission Class                             | COPPER  | SILVER  | GOLD    | PLATINUM |
|------------|---------------------------------------------|---------|---------|---------|----------|
| 1          | Rebate on Spouse<br>Admission Fees          | 50.0%   | 75.0%   | 90.0%   | 95.0%    |
| 2          | Monthly Charges                             | NIL     | 4.0%    | 10.0%   | 20.0%    |
| 3          | Pathology etc                               | 2.5%    | 5.0%    | 12.5%   | 25.0%    |
| 4          | Oral Medication only (excludes injectibles) | 1.5%    | 3.0%    | 7.5%    | 15.0%    |
| 5          | (AC) Electricity Charges*                   | 2000/pm | 1500/pm | 1000/pm | Free     |
| 6          | Restaurant**                                | 5.0%    | 10.0%   | 25.0%   | 50.0%    |
| 7          | Catering Charges                            | 7.5%    | 7.50%   | 15.0%   | 25.0%    |
| 8          | Swimming Pool Charges                       | 10.0%   | 30.0%   | 65.0%   | Free     |
| 9          | Card Room Charges                           | 10.0%   | 30.0%   | 65.0%   | Free     |
| 10         | Guest Room for Visitors***                  | 5.0%    | 10.0%   | 25.0%   | 50.0%    |